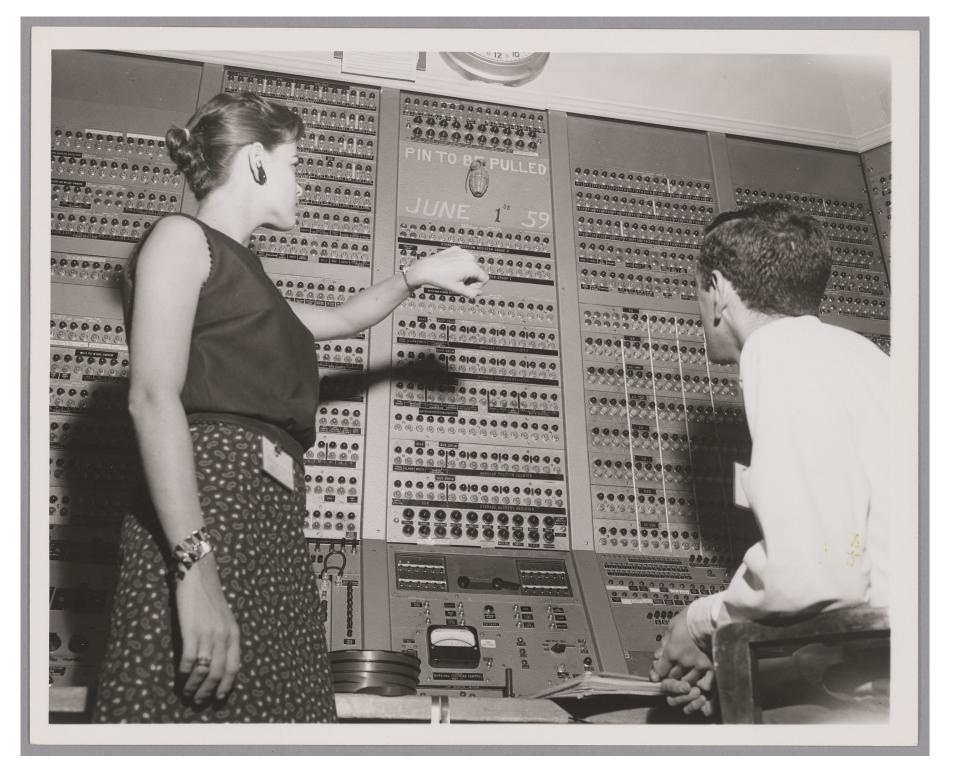

|
| FF. was 4                               |
|                                         |
| FF- sur 4                               |
| ••••                                    |



ca. mid 1953

Two indicator panels removed guess: PR, COR (removed from machine)

One indicator panel added at bottom

guess: PAR (replaces PR)

some indicators could have been moved to TC-3













unknown-I moved down unknown-2 removed FF reset panel removed most switch panels removed 3 more indicator panels

## Later Test Control

buff drum

aux drum

alarms

pushbuttons

marginal chk.



main registers I main registers 2

FFS reset

console

main registers 1: main registers 2:

PC CS-TPD-SS BR ???? AC carry ???? AC partial sum FFS 2 FFS 3 AR FFS 4 CR PAR FFS 5 DC IOR FFS 6