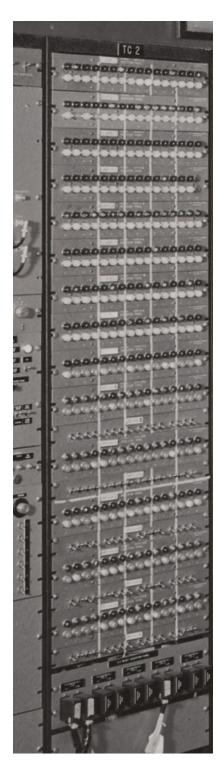

| INDICATOR PANEL<br>(PR)           |
|-----------------------------------|
| INDICATOR PANEL (PC)              |
| INDICATOR PANEL                   |
| (A.C. CARRY)                      |
| (A.C. PARTIAL SUM)                |
| INDICATOR PANEL                   |
| INDICATOR PANEL                   |
| INDICATOR PANEL                   |
| INDICATOR PANEL (COR)             |
| INDICATOR PANEL<br>(FF STORAGE 0) |
| SW. PANEL (FF STOR O)             |
| (FF STORAGE I)                    |
| SW. PANEL (FF STOR .I)            |
| INDICATOR PANEL                   |
| (FF STORAGE 2)                    |
| SW. PANEL (FF STOR.2)             |
| (FF STORAGE 3)                    |
| SW. PANEL (FF STOR. 3)            |
| INDICATOR PANEL                   |
| (FF STORAGE 4)                    |
| SW. PANEL (FF STOR 4)             |
| D.C. RESET                        |
| INSERTION PANEL                   |
| T. T.                             |
|                                   |
|                                   |
|                                   |

· TC-2

| PR                                      |
|-----------------------------------------|
|                                         |
| PC                                      |
| • • • • • • • • • • • • •               |
| BR                                      |
|                                         |
| AC- case                                |
|                                         |
| AC- <sup>mans</sup>                     |
| **********                              |
| AR                                      |
|                                         |
| CR                                      |
|                                         |
| IOR                                     |
|                                         |
| COR                                     |
| COR                                     |
|                                         |
| FF. mount                               |
| ************                            |
| FF-wat 0                                |
| FF-mari                                 |
| • • • • • • • • • • • • • • • • • • • • |
| FF- start                               |
| FF-170412                               |
|                                         |
| FF- start 2                             |
| FF-man3                                 |
|                                         |
| FF-nor-3                                |
| FF. was 4                               |
|                                         |
| FF- sur 4                               |
| ••••                                    |