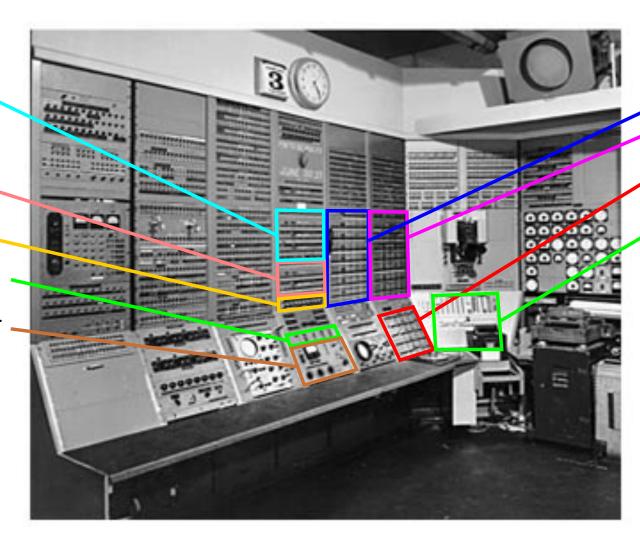

## Later Test Control

buff drum

aux drum

alarms

pushbuttons

marginal chk.

main registers I main registers 2

FFS reset

console

main registers 1: main registers 2:

PC CS-TPD-SS BR ???? AC carry ???? AC partial sum FFS 2 FFS 3 AR FFS 4 CR PAR FFS 5 DC IOR FFS 6