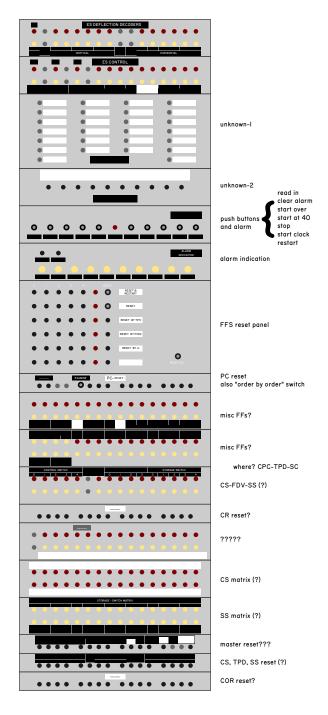

ca. mid 1953

Two indicator panels removed guess: PR, COR (removed from machine)

One indicator panel added at bottom

guess: PAR (replaces PR)

some indicators could have been moved to TC-3

unknown-I moved down unknown-2 removed FF reset panel removed most switch panels removed 3 more indicator panels

## Later Test Control

buff drum

aux drum

alarms

pushbuttons

marginal chk.

main registers I main registers 2

FFS reset

console

main registers 1: main registers 2:

PC CS-TPD-SS BR ???? AC carry ???? AC partial sum FFS 2 FFS 3 AR FFS 4 CR PAR FFS 5 DC IOR FFS 6