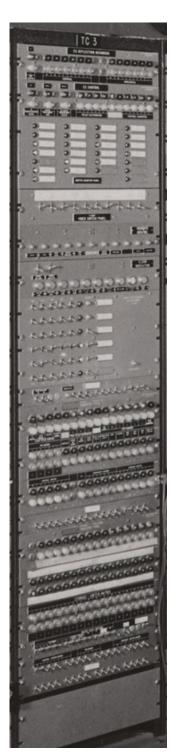

ca. mid 1953

Two indicator panels removed guess: PR, COR (removed from machine)

One indicator panel added at bottom

guess: PAR (replaces PR)

some indicators could have been moved to TC-3

unknown-I moved down unknown-2 removed FF reset panel removed most switch panels removed 3 more indicator panels