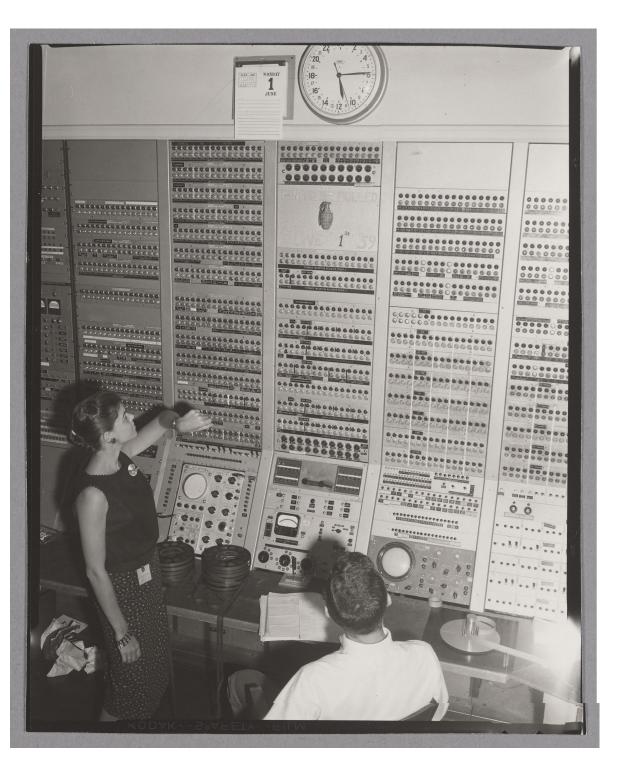

## Later Test Control

buff drum

aux drum

alarms

pushbuttons

marginal chk.

main registers I main registers 2

FFS reset

console

main registers 1: main registers 2:

PC CS-TPD-SS BR ???? AC carry ???? AC partial sum FFS 2 FFS 3 AR FFS 4 CR PAR FFS 5 DC IOR FFS 6