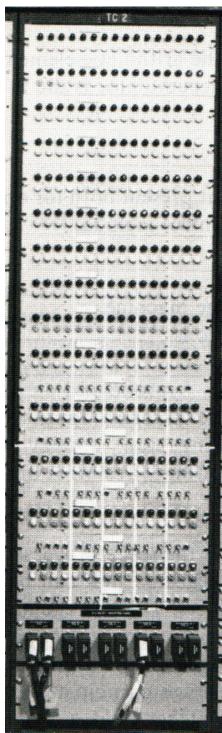

ca. mid 1953

Two indicator panels removed guess: PR, COR (removed from machine)

One indicator panel added at bottom

guess: PAR (replaces PR)

some indicators could have been moved to TC-3

unknown-I moved down unknown-2 removed FF reset panel removed most switch panels removed 3 more indicator panels