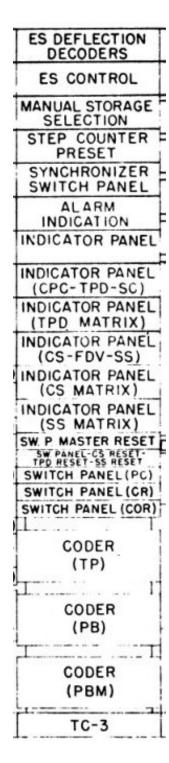

ca. mid 1953

Two indicator panels removed guess: PR, COR (removed from machine)

One indicator panel added at bottom

guess: PAR (replaces PR)

some indicators could have been moved to TC-3

unknown-I moved down unknown-2 removed FF reset panel removed most switch panels removed 3 more indicator panels