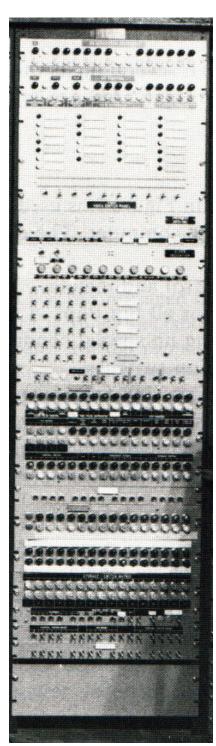

ca. mid 1953

Two indicator panels removed guess: PR, COR (removed from machine)

One indicator panel added at bottom

guess: PAR (replaces PR)

some indicators could have been moved to TC-3

unknown-I moved down unknown-2 removed FF reset panel removed most switch panels removed 3 more indicator panels