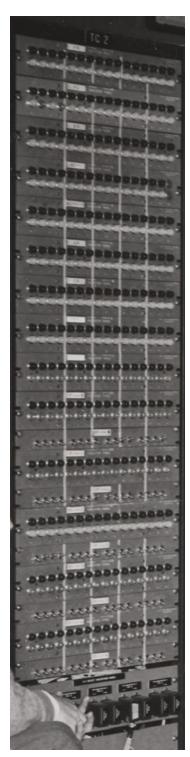

ca. mid 1953

Two indicator panels removed guess: PR, COR (removed from machine)

One indicator panel added at bottom

guess: PAR (replaces PR)

some indicators could have been moved to TC-3

unknown-I moved down unknown-2 removed FF reset panel removed most switch panels removed 3 more indicator panels