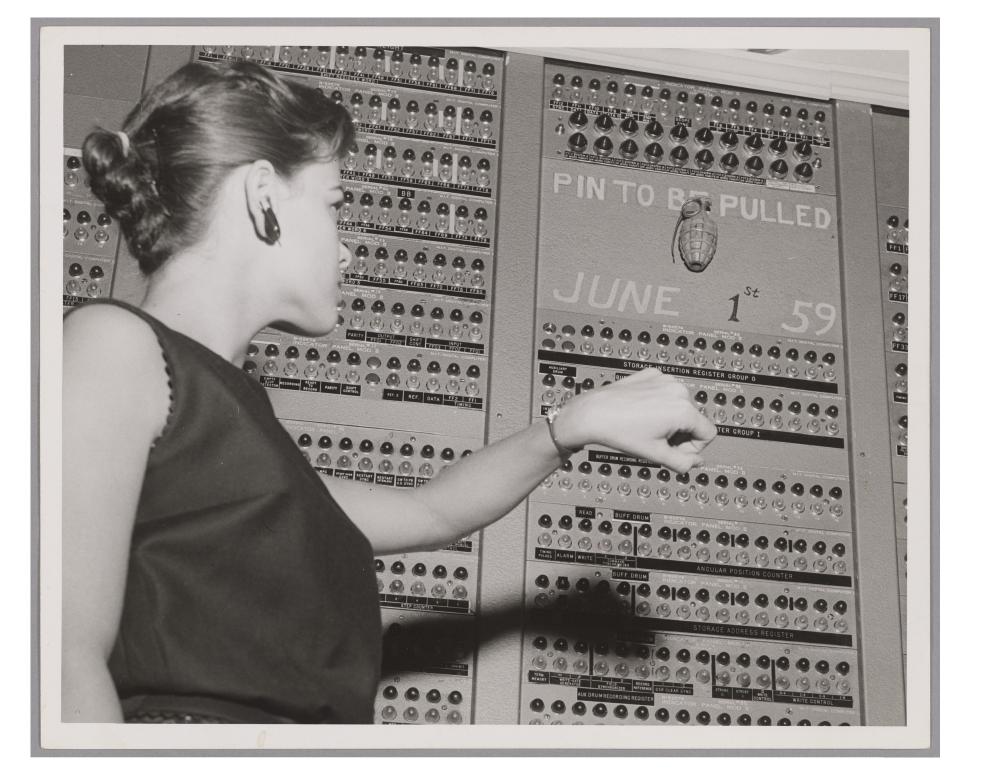

## Later Test Control

buff drum

aux drum

alarms

pushbuttons

marginal chk.

main registers I main registers 2

FFS reset

console

main registers 1: main registers 2:

PC CS-TPD-SS BR ???? AC carry ???? AC partial sum FFS 2 FFS 3 AR FFS 4 CR PAR FFS 5 DC IOR FFS 6