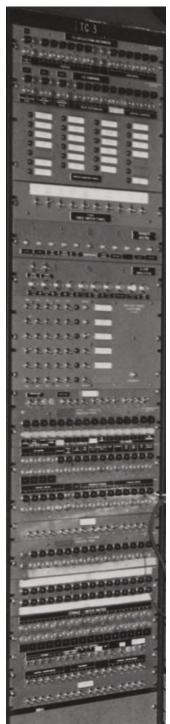

ca. mid 1953

Two indicator panels removed guess: PR, COR (removed from machine)

One indicator panel added at bottom

guess: PAR (replaces PR)

some indicators could have been moved to TC-3

unknown-I moved down unknown-2 removed FF reset panel removed most switch panels removed 3 more indicator panels